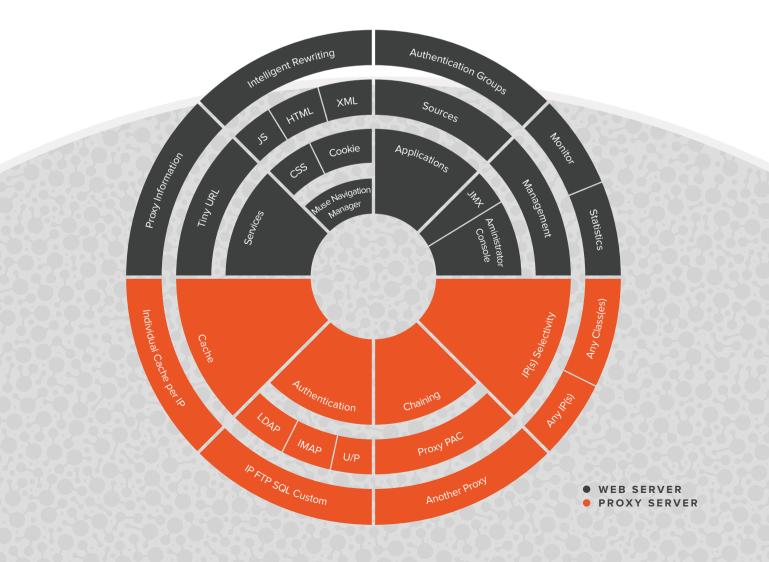

### YOUR GATEWAY TO THE WORLD

- More than 6,500 sources rewritten, including enterprise apps, social media, and proprietary content sources
- Designed from inception to support a wide variety of types and sources, it includes proprietary strategies to do intelligent rewriting
- Unified access platform across all internal and external data sources
- Empowers the enterprise to control privacy settings and dissemination of internal and external data across the enterprise
- Offers transparent connections to thousands of resources
- Proxyfied URL (shortcuts to source entry point URLs)
- Rewrite by path and rewrite by host
- Muse Navigation Manager rewritten pages served using gzip
- "Extract and navigate" scenarios when dynamic state information is needed for authentication

- Find and replace filters (simple search and reg-ex) for special rewriting cases
- Perform transparent steps to direct the end-user in different sections of the website such as an advanced search form
- Icon configuration for each source

### TYPES OF CONTENT SOURCES

- SAML 2.0 Single Sign-on
- OAuth, OAuth2, OpenID Connect and CAS based SSO authentication
- LTI integration
- Modern end-user interfaces
- Search widgets and form integration
- Muse Navigation Manager rewritten pages served using gzip
- Corporate infrastructure: load balancer ready, API ready
- HTTPS traffic load balancing via SSL termination
- Hands-off approach to system maintenance via Muse Navigation Manager component update distribution service
- Online privacy, protection, and data transparency
- Proxyfied URL (shortcuts to source entry point URLs)
- Rewrite by path and rewrite by host
- Icon configuration for each source