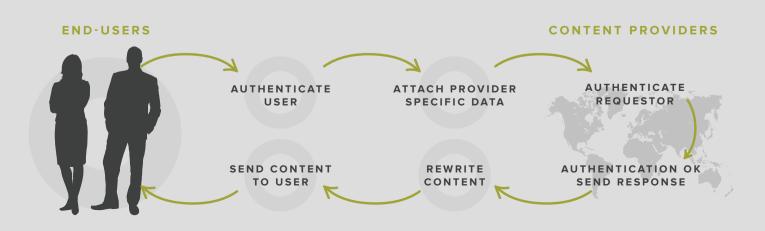

# MUSE KNØWLEDGE

Muse Knowledge<sup>™</sup> Proxy is a server proxy solution that provides a simple way for libraries to manage access to web-based licensed databases to their remote users.

Available from \$375 per installation for servers running Oracle Java Virtual Machine, MuseKnowledge<sup>™</sup> Proxy works by the user pointing his browser at an on campus proxy server that fetches the pages from the remote service provider, and rewrites any URLs in the resources to point them back via the proxy.

## 

MuseKnowledge<sup>™</sup> Proxy is a highly customizable cross-platform, multi-tenant server, easy to use and configure, acting successfully as a gateway to authenticated restricted content, rewriting web server, Web Access Management (WAM), proxy and reverse proxy.

It has been used for 15 years within the Muse Federated Search Platform to manage the authentication to resources and the navigation to full text, by restoring the server session on end-user browser.

Libraries use it to allow access from outside their computer network to restricted-access web sites that authenticate users by IP address, HTTP cookies, Referrer address, HTTP authorization or by any other authentication implemented using CGI parameters. Companies use it to allow access to their employees from outside their computer network to internal resources.