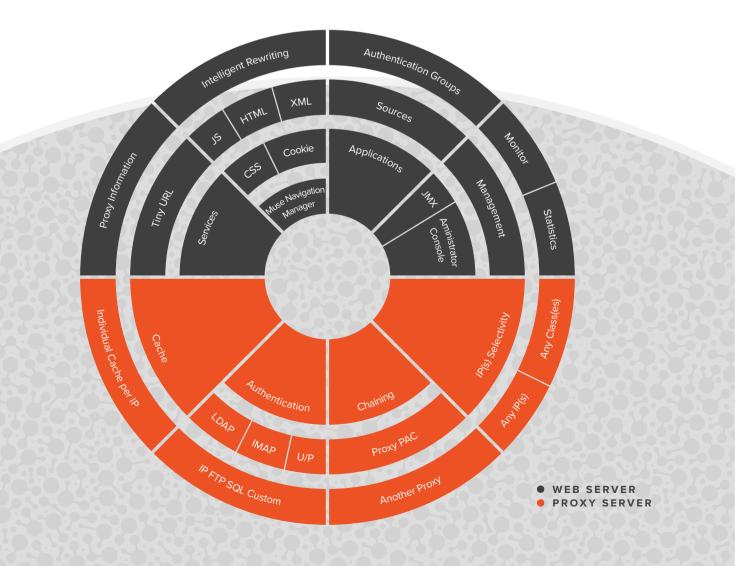

# OVERVIEW

MuseKnowledge<sup>™</sup> Proxy is a highly customizable cross-platform, multi-tenant server, easy to use and configure, acting successfully as a gateway to authenticated restricted content, rewriting web server, Web Access Management (WAM), proxy and reverse proxy.

# YOUR GATEWAY TO THE WORLD

- More than 6,500 sources rewritten, including enterprise apps, social media, and proprietary content sources
- Designed from inception to support a wide variety of types and sources, it includes proprietary strategies to do intelligent rewriting
- Unified access platform across all internal and external data sources
- Empowers the enterprise to control privacy settings and dissemination of internal and external data across the enterprise
- Offers transparent
  connections to thousands
  of resources
- Proxyfied URL (shortcuts to source entry point URLs)
- Rewrite by path and rewrite by host
- Muse Navigation Manager rewritten pages served using gzip
- "Extract and navigate" scenarios when dynamic state information is needed for authentication

- Find and replace filters (simple search and reg-ex) for special rewriting cases
- Perform transparent steps to direct the end ≃user in different sections of the website such as an advanced search form
- Icon configuration for each source

# **TYPES OF** CONTENT SOURCES

- SAML 2.0 Single Sign-on
- OAuth, OAuth2, OpenID Connect and CAS based SSO authentication
- LTI integration
- Modern end-user interfaces
- Search widgets and form integration
- Muse Navigation Manager rewritten pages served using gzip
- Corporate infrastructure: load balancer ready, API ready
- HTTPS traffic load balancing via SSL termination
- Hands-off approach to system maintenance via Muse Navigation Manager component update distribution service
- Online privacy, protection, and data transparency
- Proxyfied URL (shortcuts to source entry point URLs)
- Rewrite by path and rewrite by host
- Icon configuration for each source