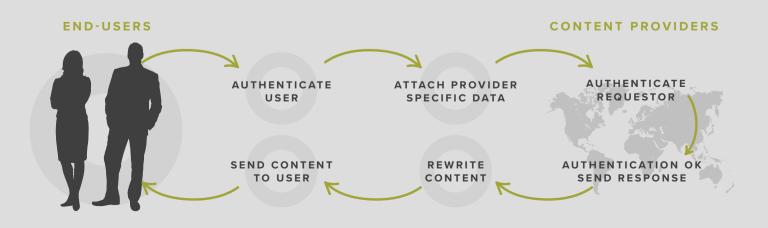

# MUSE PROXY

Muse Knowledge<sup>™</sup> Proxy is a server proxy solution that provides a simple way for libraries to manage access to web-based licensed databases to their remote users.

For servers running Oracle Java Virtual Machine, MuseKnowledge<sup>™</sup> Proxy works by the user pointing his browser at an on campus proxy server that fetches the pages from the remote service provider, and rewrites any URLs in the resources to point them back via the proxy.

It has been used for 15 years within the Muse Federated Search Platform to manage the authentication to resources and the navigation to full text, by restoring the server session on end-user browser.

Libraries use it to allow access from outside their computer network to restricted-access web sites that authenticate users by IP address, HTTP cookies, Referrer address, HTTP authorization or by any other authentication implemented using CGI parameters. Companies use it to allow access to their employees from outside their computer network to internal resources.